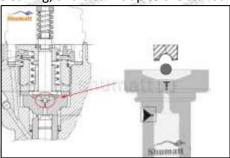

(2) Use compressed air to clean the cleaning fluid attached to the surface of the valve assembly after cleaning, and clean it up to the standard of use, as below

(3) When installing the valve stem, make sure that the valve stem and the bonnet must ensure that the valve stem can move smoothly in it. as below

If the injector steel ball and the ball seat are not installed in accordance with the standard, it may cause serious damage to the injector valve assembly