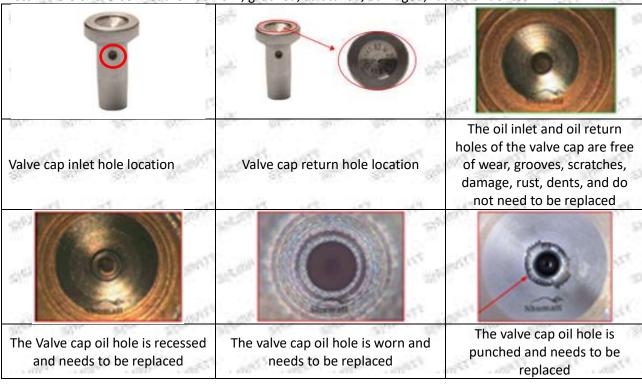

# (1) Valve Cap

Under the microscope, magnify 20 times to check that the oil inlet hole of the valve cap and the oil return hole of the bonnet are not worn, grooved, scratched, damaged, rusted or dented.

Mob/Whatsapp: +86 13410541523 Tel: +8675523215133

Email: <u>ruby@shumatt.com</u> Website: <u>www.shumatt.com</u>

▲ The wear of the top oil return hole causes the oil return to be too large and the leaking injector cannot inject oil

▲ The side inlet hole is blocked causing the injector to establish the pressure chamber and the injector to function normally

▲ Wear of the cap cavity can cause the injector to work properly when the injector is badly delayed. →