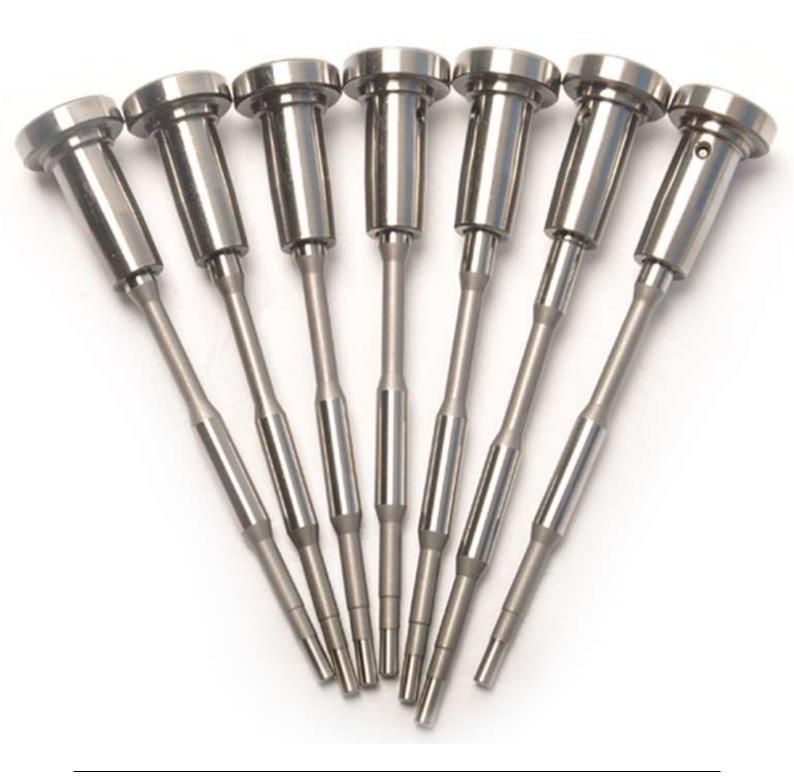

# 1.1.F00VC01202 Injector Valve Assembly's Basic Information

| Title | China made brand new fuel injector valve assembly F00VC01202 | 1125 |
|-------|--------------------------------------------------------------|------|
| SKU   | G1S8F00VC01202                                               | 100  |

# 1.3.F00VC01202 Injector Valve Assembly's Specifications and Dimensions Parameters

Valve Assembly Size: 13 cm\*2 cm \*2 cm
Valve Assembly Box Size: 14 cm \*3 cm \*3 cm
Valve Assembly Packing Size: 31 cm \*12 cm

Valve Assembly Net Weight: 0.03kg
Valve Assembly Gross Weight: 0.03kg

Valve Assembly Quality: China Made Brand New Injector Valve Assembly

Valve Assembly MOQ: 4pcs