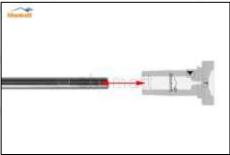

(2) Use compressed air to clean the cleaning fluid attached to the surface of the valve assembly after cleaning, and clean it up to the standard of use, as below

(3) When installing the valve stem, make sure that the valve stem and the bonnet must ensure that the valve stem can move smoothly in it. as below

If the injector steel ball and the ball seat are not installed in accordance with the standard, it may cause serious damage to the injector valve assembly