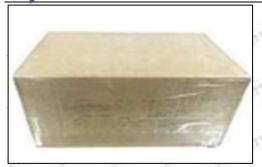

# 3.7.F00VC01202 Valve Assembly's Packing

**Domestic express packaging:** Usually wrapped in waterproof scotch tape, such as picture No.2.

**International express packaging:** Wrapped with waterproof yellow tape After wrapping the black protective film, such as picture No. 3.

Email: <u>ruby@shumatt.com</u> Website: <u>www.shumatt.com</u>

Pic No.2 **Domestic express packaging:**Wrapped by Transparent tape

Pic No.3

International express packaging:

Wrapped with yellow tape after wrapping black protective film