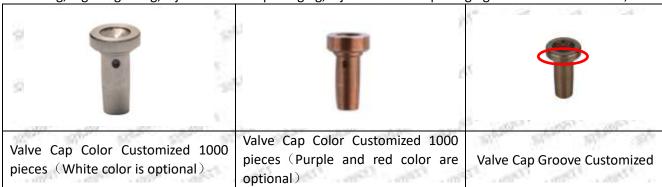

### 1.5.F00VC01202 Injector Valve Assembly's Customized Service

(1) Valve Assembly's Customized Service: Meet the customized needs of OEM manufacturers for shell lettering, logo engraving, injector internal packaging, injector external packaging and labels customized, etc.

# (2) Valve Assembly's Customized Service Requirements:

Customized valve assembly box are no less than 100 pieces.

Customized valve assembly groove no less than 100 pieces.

The purchased of customized valve assembly are no less than 1000 pieces.

The purchased of customized valve cap engraving contents are no less than 1000 pieces.

The purchased of customized valve colors are no less than between 1000 -10000 pieces.

Customized products involve the need of specify logo, the OEM manufacturer needs to provide trademark authorization and the sample of logo image file.