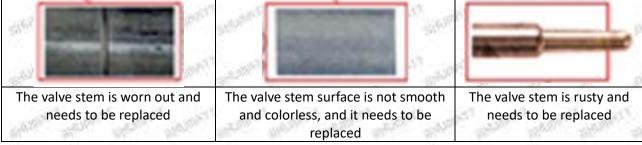

#### (2) Valve Rod

Microscope amplification 20 times, check the valve rod for wear, not smooth surface color, rust

▲ The excessive clearance between the stem wear and the housing and between the cap causes an injector delay

▲ The valve stem lag will cause the injector to start the solenoid to start, and the oil needle can not return quickly after the nozzle is opened

▲ Check the injector components before replacing the injector valve assembly according following the injector service manual to avoid further damage to the injector valve assembly.