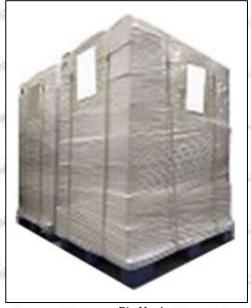

**Pallet Shipping:** Use fumigation free and recycling trays that meet export requirements, and use white wrapping protective film to wrap and bind with cable ties for the outside, such as picture No. 4, Also, the products can be packaged according to customers' requirements.

Pic No.4

**Pallet Shipping:** Use pallet that meet export requirements, and use white wrapping protective film to wrap and bind with cable ties